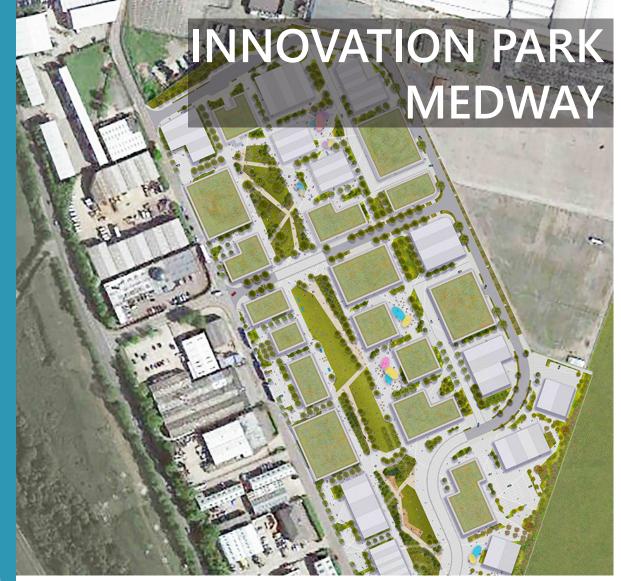

Engineering and Civil Engineering, and Flood and Water Management

Project Type: Public Park Design, Large scale infrastructure.

**Stages:** RIBA Stages 2-6 **Project Area:** 18 hectare

Project Centre played a major role in designing and delivering a landscape-led masterplan for Medway Innovation Park, an 18 hectare scheme adjacent to Rochester Airport. The masterplan forms part of the North Kent Enterprise Zone, a regeneration programme for the region to attract high value technology, engineering, manufacturing businesses.

The masterplan proposes employment-led land uses on a flexible grid set around a new green space on the old runway, aptly named Runway Park. The masterplan layout reflects the overall client brand identity of 'pathways of discovery', with straight legible permeable routes. Our designs for the masterplan and public realm create a high-quality environment, alongside promoting active lifestyles and biodiversity. As part of the masterplan we integrated SuDS strategies, enhancing the placemaking benefits whilst addressing flood risk.